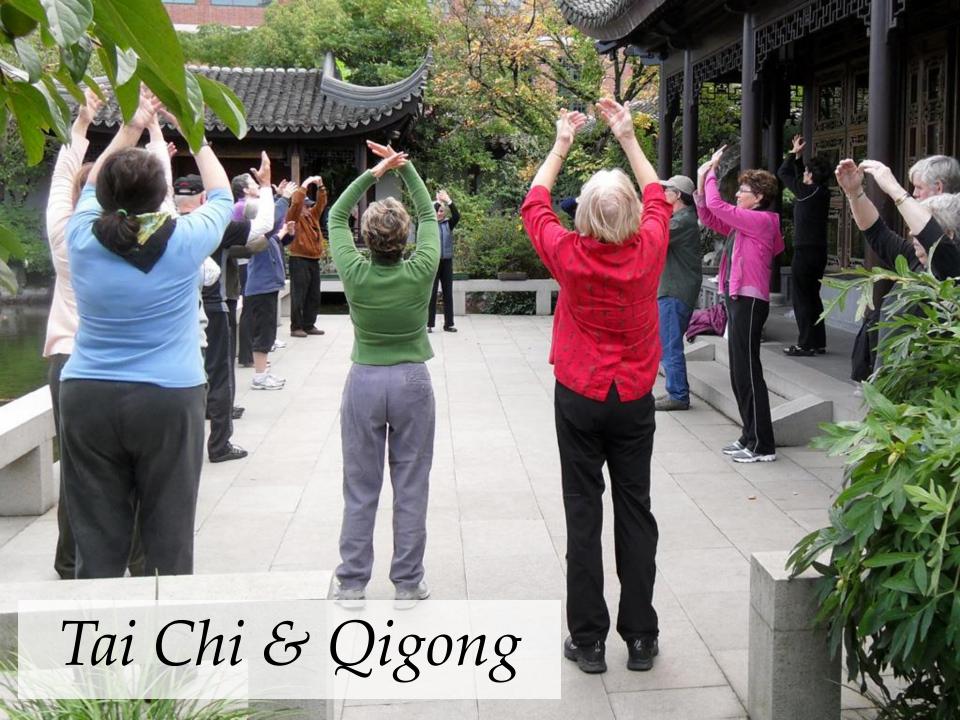

## Suzhou Summer: The Art & Music of China

Lan Su Chinese Garden comes alive this summer with the sights and sounds of China with Suzhou Summer: The Art & Music of China in July, August and September.

Visitors to Lan Su will enjoy a series of demonstrations and activities in the traditional arts of calligraphy, brush painting, seal carving and music. In addition, original Chinese paintings