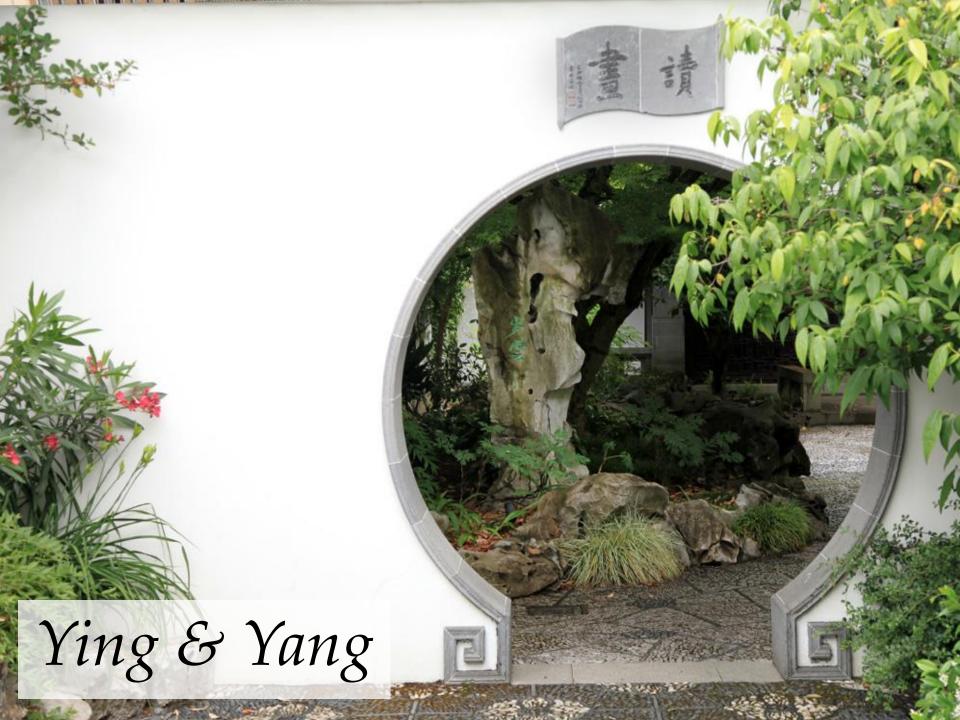

## Suzhou Summer: The Art & Music of China

Lan Su Chinese Garden comes alive this summer with the sights and sounds of China with Suzhou Summer: The Art & Music of China in July, August and September.

Visitors to Lan Su will enjoy a series of demonstrations and activities in the traditional arts of calligraphy, brush painting, seal carving and music. In addition, original Chinese paintings