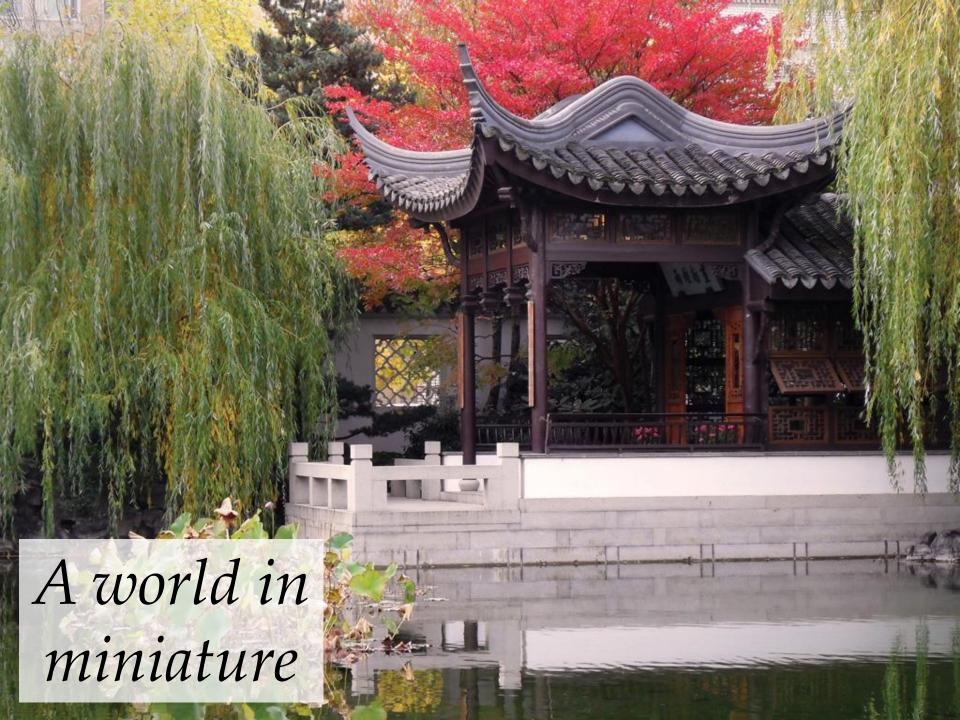

## Suzhou Summer: The Art & Music of China

Lan Su Chinese Garden comes alive this summer with the sights and sounds of China with Suzhou Summer: The Art & Music of China in July, August and September.

Visitors to Lan Su will enjoy a series of demonstrations and activities in the traditional arts of calligraphy, brush painting, seal carving and music. In addition, original Chinese paintings