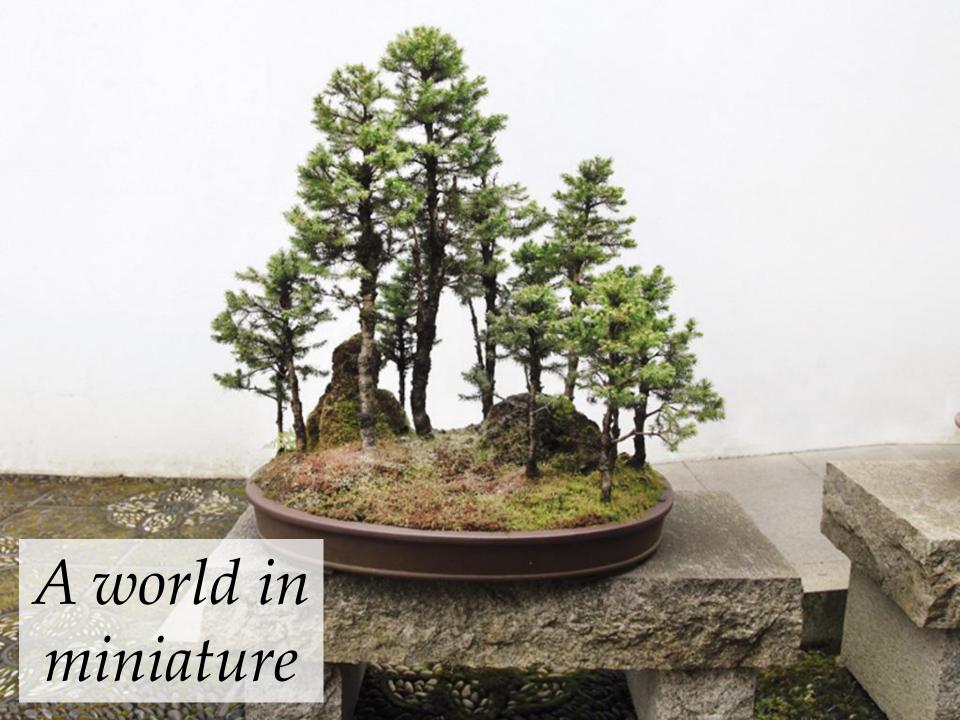

## Suzhou Summer: The Art & Music of China

Lan Su Chinese Garden comes alive this summer with the sights and sounds of China with Suzhou Summer: The Art & Music of China in July, August and September.

Visitors to Lan Su will enjoy a series of demonstrations and activities in the traditional arts of calligraphy, brush painting, seal carving and music. In addition, original Chinese paintings