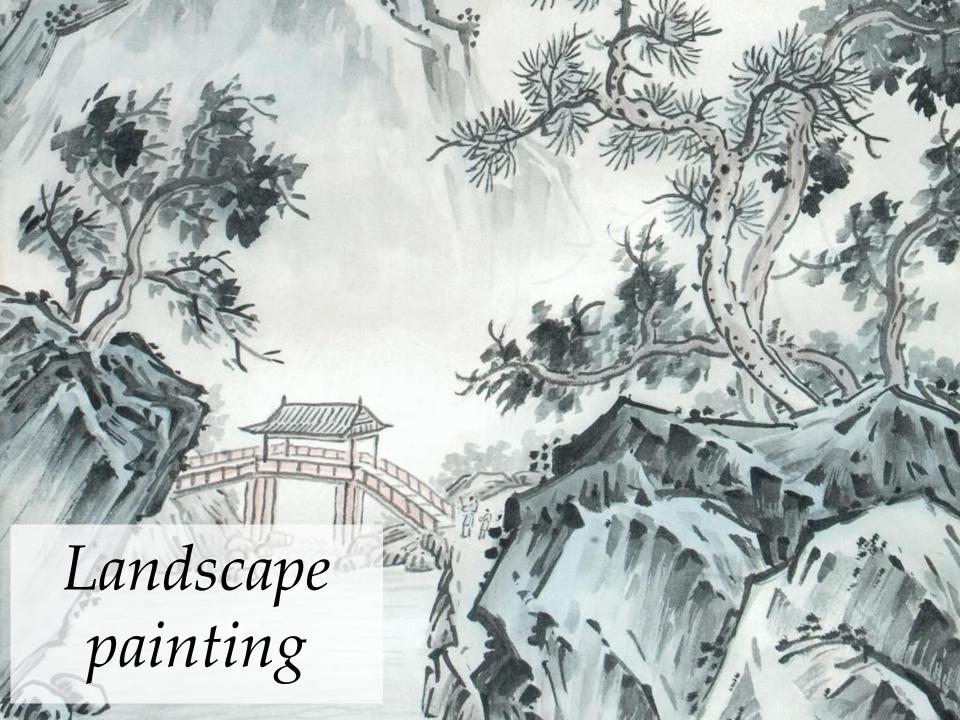

## Suzhou Summer: The Art & Music of China

Lan Su Chinese Garden comes alive this summer with the sights and sounds of China with Suzhou Summer: The Art & Music of China in July, August and September.

Visitors to Lan Su will enjoy a series of demonstrations and activities in the traditional arts of calligraphy, brush painting, seal carving and music. In addition, original Chinese paintings