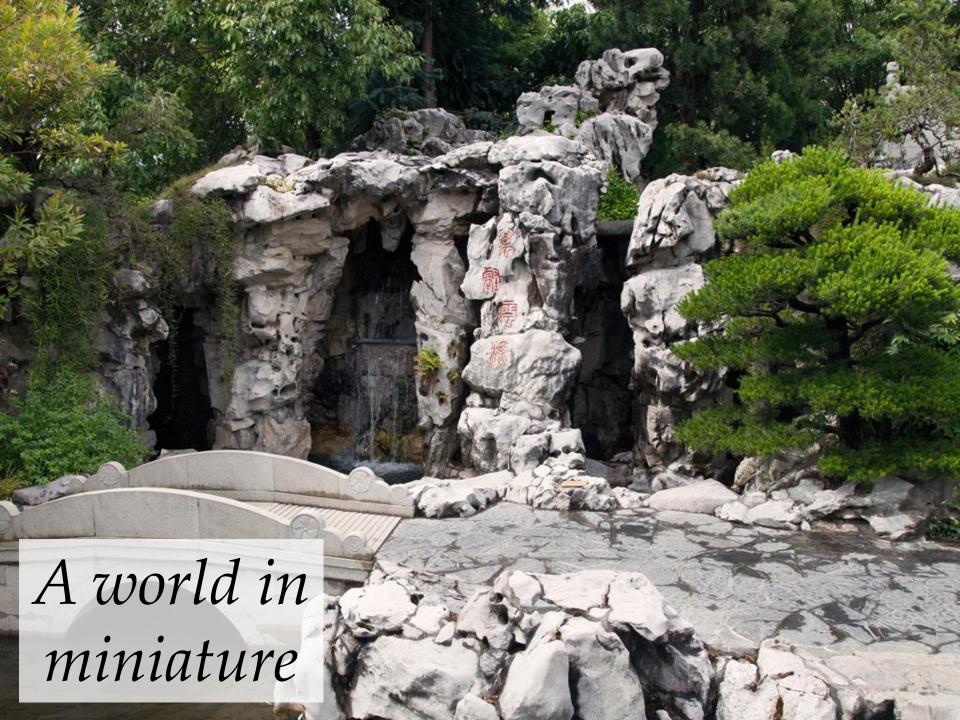

## Suzhou Summer: The Art & Music of China

Lan Su Chinese Garden comes alive this summer with the sights and sounds of China with Suzhou Summer: The Art & Music of China in July, August and September.

Visitors to Lan Su will enjoy a series of demonstrations and activities in the traditional arts of calligraphy, brush painting, seal carving and music. In addition, original Chinese paintings