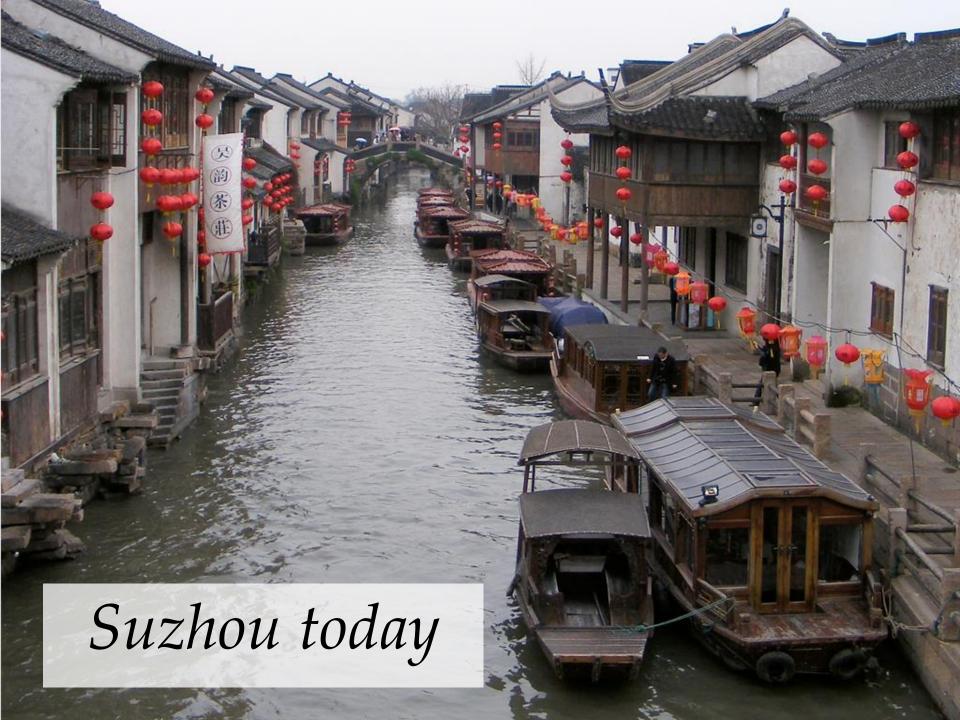

## Suzhou Summer: The Art & Music of China

Lan Su Chinese Garden comes alive this summer with the sights and sounds of China with Suzhou Summer: The Art & Music of China in July, August and September.

Visitors to Lan Su will enjoy a series of demonstrations and activities in the traditional arts of calligraphy, brush painting, seal carving and music. In addition, original Chinese paintings