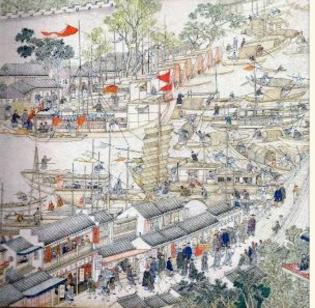

## Suzhou Summer: The Art & Music of China

Lan Su Chinese Garden comes alive this summer with the sights and sounds of China with Suzhou Summer: The Art & Music of China in July, August and September.

Visitors to Lan Su will enjoy a series of demonstrations and activities in the traditional arts of calligraphy, brush painting, seal carving and music. In addition, original Chinese paintings