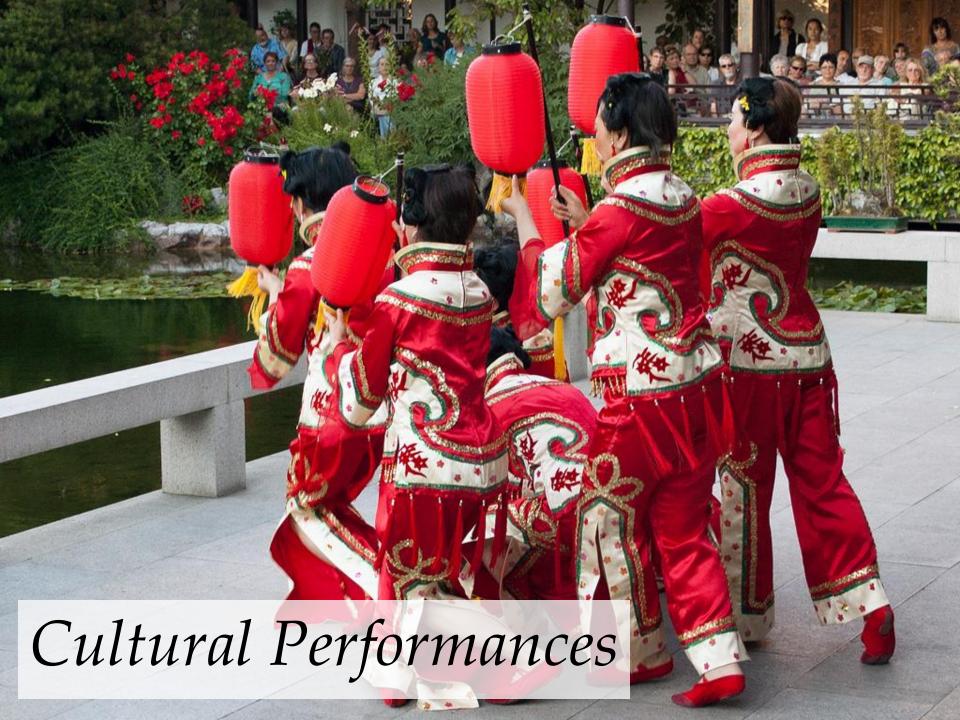

## Suzhou Summer: The Art & Music of China

Lan Su Chinese Garden comes alive this summer with the sights and sounds of China with Suzhou Summer: The Art & Music of China in July, August and September.

Visitors to Lan Su will enjoy a series of demonstrations and activities in the traditional arts of calligraphy, brush painting, seal carving and music. In addition, original Chinese paintings