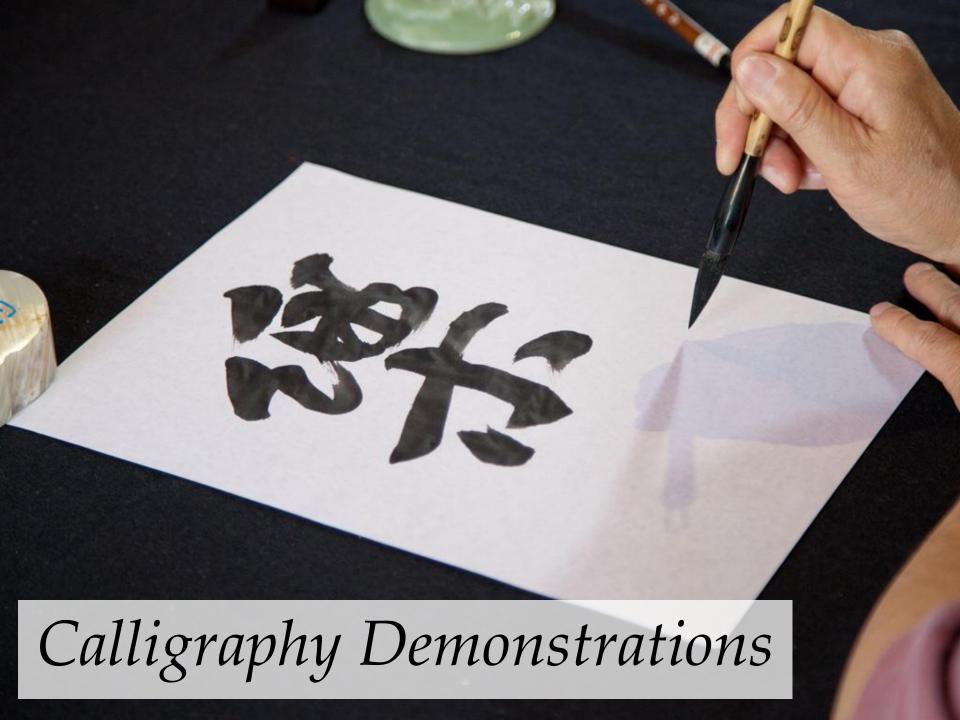

## Suzhou Summer: The Art & Music of China

Lan Su Chinese Garden comes alive this summer with the sights and sounds of China with Suzhou Summer: The Art & Music of China in July, August and September.

Visitors to Lan Su will enjoy a series of demonstrations and activities in the traditional arts of calligraphy, brush painting, seal carving and music. In addition, original Chinese paintings