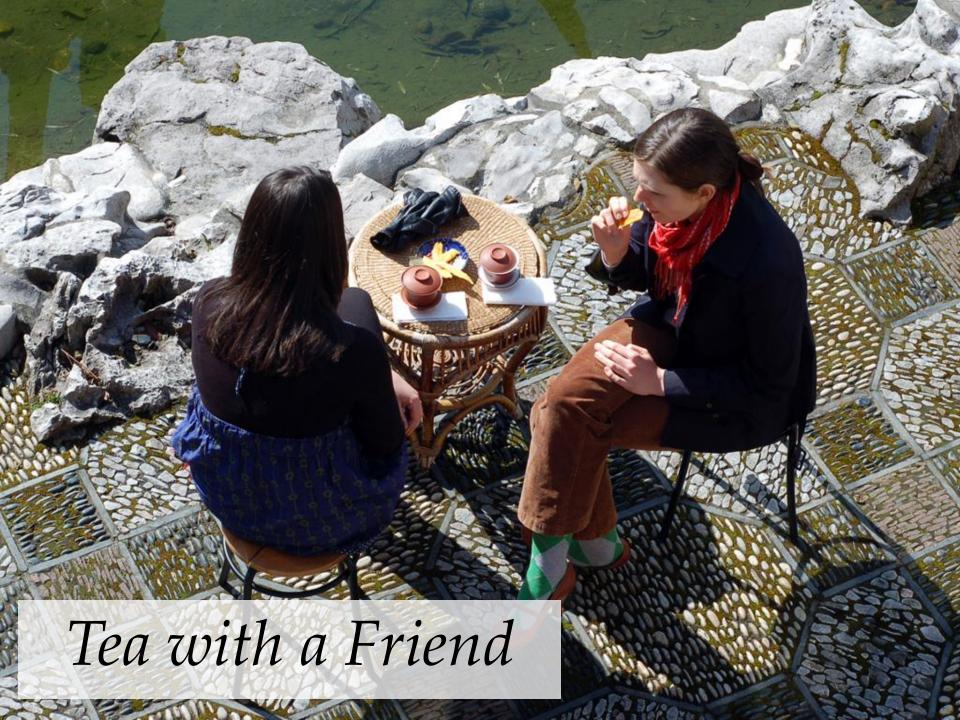

## Suzhou Summer: The Art & Music of China

Lan Su Chinese Garden comes alive this summer with the sights and sounds of China with Suzhou Summer: The Art & Music of China in July, August and September.

Visitors to Lan Su will enjoy a series of demonstrations and activities in the traditional arts of calligraphy, brush painting, seal carving and music. In addition, original Chinese paintings