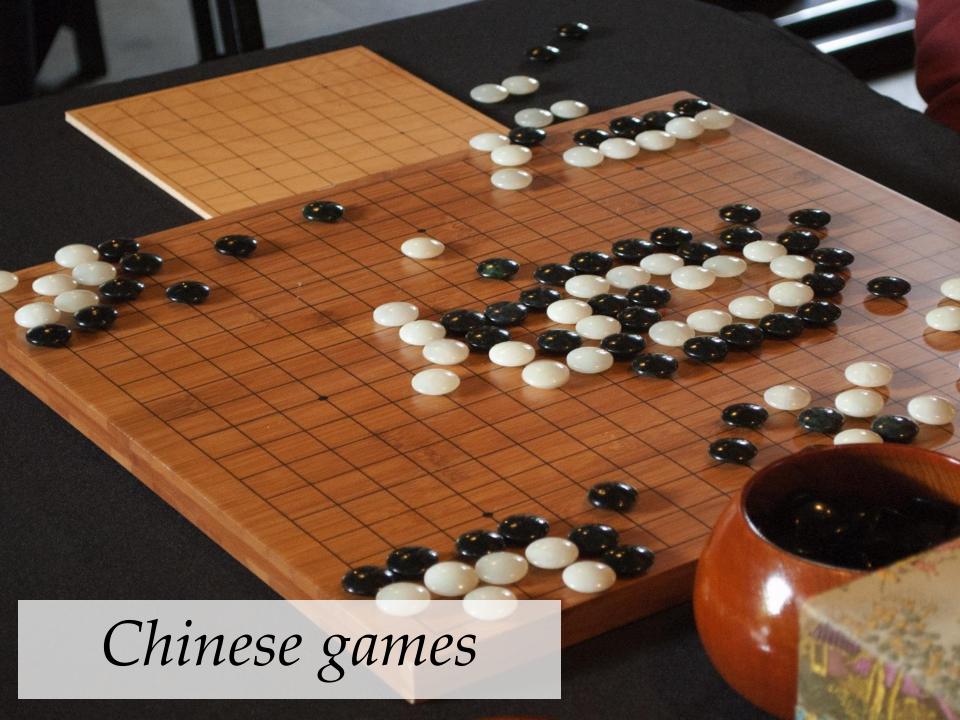

## Suzhou Summer: The Art & Music of China

Lan Su Chinese Garden comes alive this summer with the sights and sounds of China with Suzhou Summer: The Art & Music of China in July, August and September.

Visitors to Lan Su will enjoy a series of demonstrations and activities in the traditional arts of calligraphy, brush painting, seal carving and music. In addition, original Chinese paintings