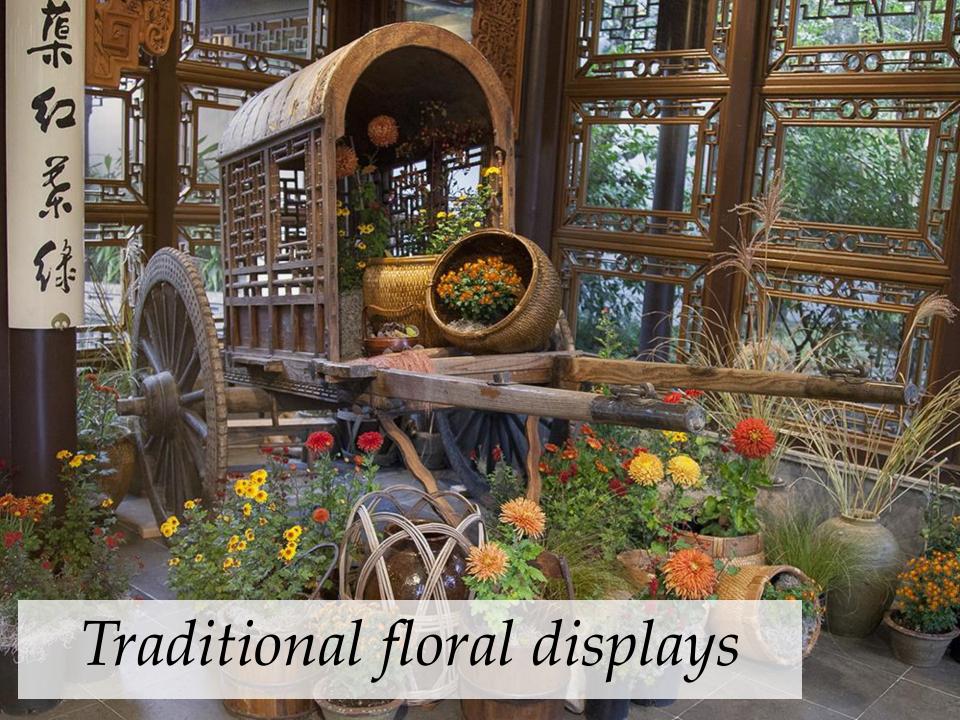

## Suzhou Summer: The Art & Music of China

Lan Su Chinese Garden comes alive this summer with the sights and sounds of China with Suzhou Summer: The Art & Music of China in July, August and September.

Visitors to Lan Su will enjoy a series of demonstrations and activities in the traditional arts of calligraphy, brush painting, seal carving and music. In addition, original Chinese paintings