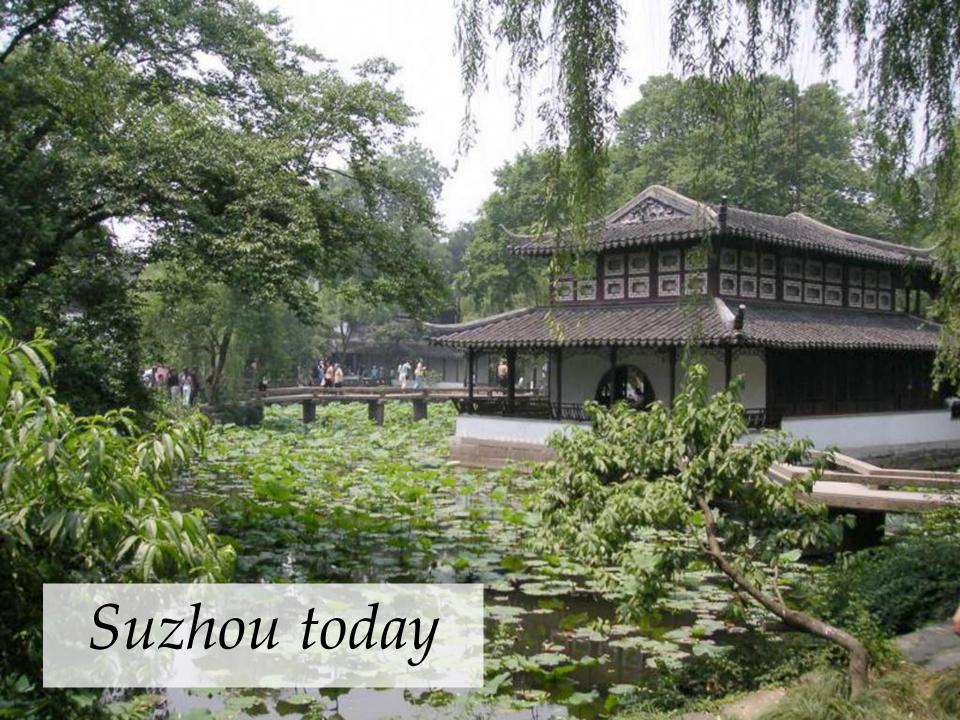

## Suzhou Summer: The Art & Music of China

Lan Su Chinese Garden comes alive this summer with the sights and sounds of China with Suzhou Summer: The Art & Music of China in July, August and September.

Visitors to Lan Su will enjoy a series of demonstrations and activities in the traditional arts of calligraphy, brush painting, seal carving and music. In addition, original Chinese paintings