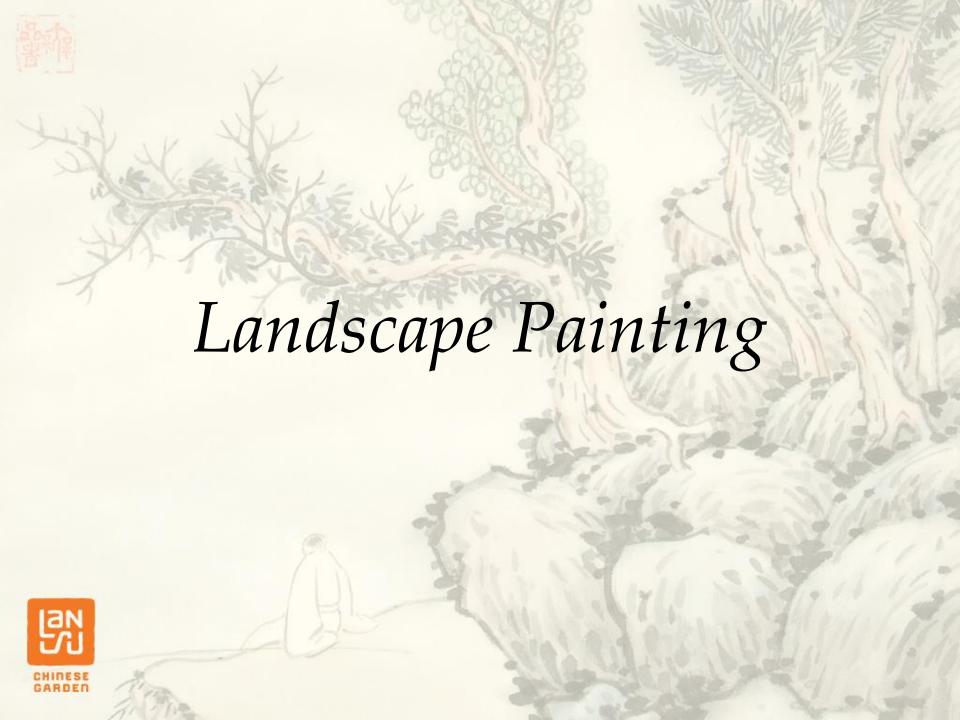

## Suzhou Summer: The Art & Music of China

Lan Su Chinese Garden comes alive this summer with the sights and sounds of China with Suzhou Summer: The Art & Music of China in July, August and September.

Visitors to Lan Su will enjoy a series of demonstrations and activities in the traditional arts of calligraphy, brush painting, seal carving and music. In addition, original Chinese paintings