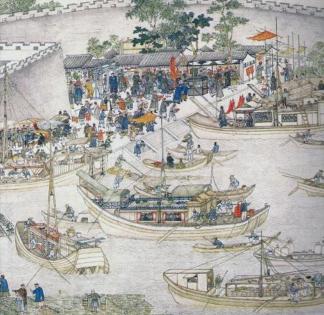

## Suzhou Summer: The Art & Music of China

Lan Su Chinese Garden comes alive this summer with the sights and sounds of China with Suzhou Summer: The Art & Music of China in July, August and September.

Visitors to Lan Su will enjoy a series of demonstrations and activities in the traditional arts of calligraphy, brush painting, seal carving and music. In addition, original Chinese paintings